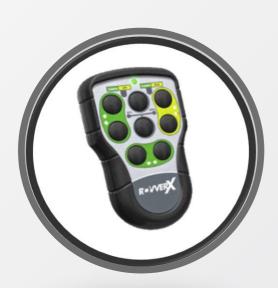

## CTL90 Wireless Portable Control"

Portable control for the main functions of the robotic system, guaranteeing the operator precision during video inspection from the outside of the mobile unit.

## Technical data - CTL90

Camera RCX90 360° infinite rotation Pan & Till

Forward feed Crawler RX130

Reverse feed

360° rotation on the same axis

Electronic lift RED200 Lift upwards/downward

Reel RAX300 Automatic winding

Speed increase/decrease

Plastic Construction

(ABS)

x2 AA Battery

Battery life >60 hours

**Buttons** Membrane type

Indicator Power LED

Scope >5 meters distance

- Ergonomic and lightweight
- Operator's belt holder
- Maximum field durability