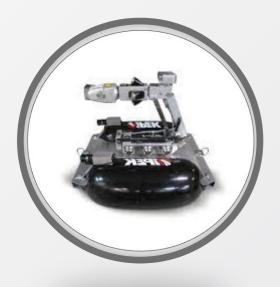

RX130 tractor attachment for inspection of pipes larger than 120" or with high tie rod levels, the design provides distributed stability from the weight of the tractor, its installation is simple as the tractor contains fixing screws in the lower part of the body.