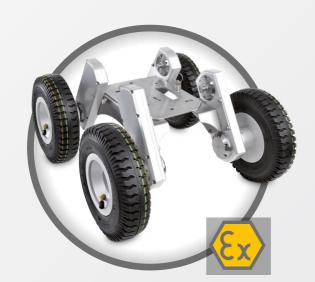

## RCR1000 carrier Ø 600 mm – 3048 mm

To enable inspections also in pipe systems ranging from 600 mm to over 3048 mm a carrier is available for the RX130 crawler of the ROVION System. The crawler is mounted on the carrier.

## Technical data - RCR1000

DN600 to over DN3048 Normal pipe widths

Pressure tightness

Drive via crawler (four-wheel drive), both

sidescan be controlled independently

from each other

Crawler RX130 Optional accessories

Power supply

Special features Steerable

Protection class IP68 up to 10 m of water depth

0°C to 40°C Ambient temperature range

-20°C to 70°C Storage temperature range

Material Aluminum (anodized), stainless steel

Dimensions (WxHxD) 437 x 264 x 530 mm

Weight 15.5 kg (incl. big wheel D220 Balloon)

- Four-wheel drive (steerable)
- Four tractor couplers
- Driven through crawler
- Large ground clearance
- Simple and fast installation
- Exclusively compatible to the RX130 crawler
- Optionally available as EX version
- Without screws for assembly